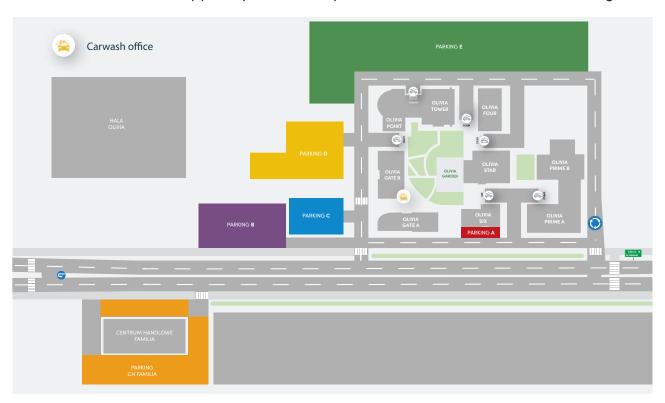

## Parking spaces in Olivia

Our Guests and Residents can benefit from public parking spaces A, B, C, E.

Payments can be made **via My Olivia app ( new! )**, at any parking pay station or at the reception desk of the Olivia Gate B building upon presentation of the parking ticket ( cash or card payment).

To set up a PREPAID card or purchase a subscription, go to the car wash office located in the Olivia Gate B building – entrance from the patio.

• The office is open from Monday to Friday from 10.00 am till 3.00 pm.

After topping up the PREPAID card, the User may use public car parks A, B, C, E without a ticket. When entering/ exiting the car park, simply hold the card against the reader. The card User account will be automatically charged according to the car park price list.

• An active card can be topped up at the reception desk of the Olivia Gate B building.