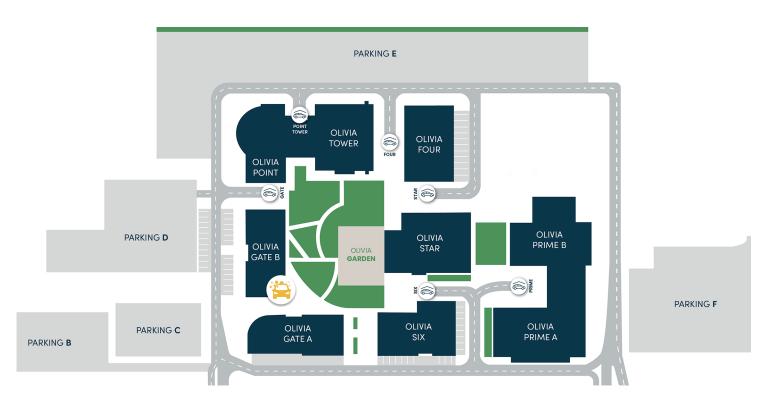

## Parking spaces in Olivia

Our Guests and Residents can benefit from public parking spaces A, B, C, E.

Payments can be made via My Olivia app (new!), at any parking pay station or at the reception desk of the Olivia Gate B building upon presentation of the parking ticket (cash or card payment).

# **Price list**

After 5.00 pm A, B, C, E car parks are free of charge.

|  | Parking | Paid hours                            | Minutes           | Tariff                              |
|--|---------|---------------------------------------|-------------------|-------------------------------------|
|  | A       | 7:00 am - 5:00 pm<br>on business days | first 30 min.     | Free of charge                      |
|  |         |                                       | more than 30 min. | PLN 3 for each commenced 30 minutes |
|  | В       | 7:00 am - 5:00 pm<br>on business days | first 30 min.     | Free of charge                      |
|  |         |                                       | more than 30 min. | PLN 2 for each commenced 30 minutes |
|  | С       | 7:00 am - 5:00 pm<br>on business days | first 30 min.     | Free of charge                      |
|  |         |                                       | more than 30 min. | PLN 2 for each commenced 30 minutes |
|  | E       | 7:00 am - 5:00 pm<br>on business days | first 30 min.     | Free of charge                      |
|  |         |                                       | more than 30 min. | PLN 2 for each commenced 30 minutes |