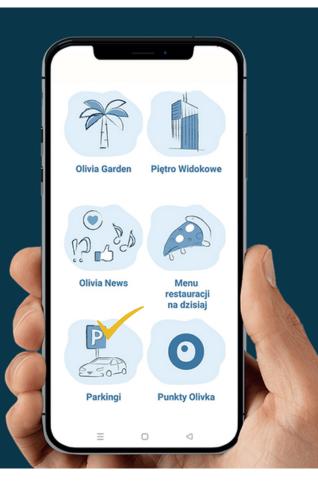

## Payments with the My Olivia app

Thanks to My Olivia app on your smartphone, you can:

- pay for parking ticket (option available for everyone),
- purchase a parking subscription (available only to employees of companies from Olivia; with My Olivia app and resident's status).

You can buy a ticket to the underground parking space in the building in which you're working for 1 day, 2 days or 30 days. The offer also includes the outdoor car park F - here the subscription covers 30 days.

PYou can also specify if you need an invoice for the service.

# What's new in My Olivia?

Download from App Store or Google Play